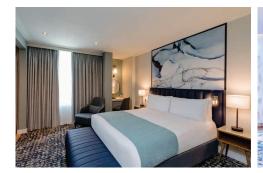

## **Guest Bedrooms**

Accommodation at Southern Sun Rosebank is designed for guest comfort and convenience, with selected luxury extras to add to your experience. Premium cotton bedding, superior comfort beds, elegant bathrooms with big showers to ensure that you feel-at-home and well taken care of.

#### Rooms include:

- · Air-conditioning
- · Complimentary unlimited WiFi
- Tea and coffee station
- · Mini fridge
- · Large work desk
- TV with selected DStv channels
- · Large electronic safe

READ MORE (>)