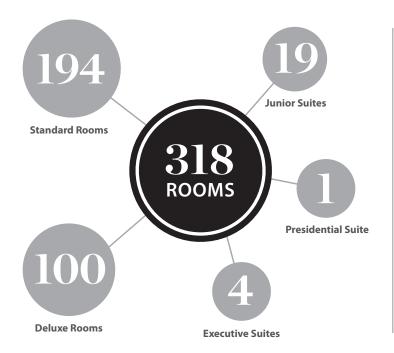

## **Guest Bedrooms**

Accommodation at Southern Sun Rosebank is designed for guest comfort and convenience, with selected luxury extras to add to your experience. Premium cotton bedding, superior comfort beds, elegant bathrooms with big showers to ensure that you feel-at-home and well taken care of.