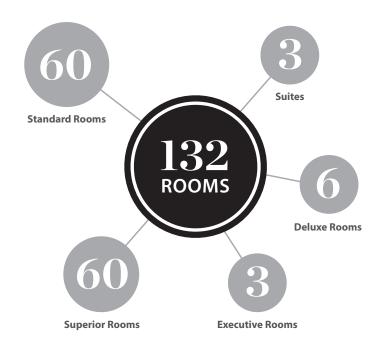

# **Guest Bedrooms**

Southern Sun Hyde Park offers guests comfortable accommodation in Sandton characterised by style, relaxation, and elegance. Subtle touches add emphasis to our elegant accommodation, ensuring that guests enjoy superb amenities and outstanding service.

### Rooms include:

- · Air-conditioning
- · Complimentary unlimited WiFi
- Tea and coffee station
- · In-room dining service
- · Direct telephone with voicemail
- TV with selected DStv channels
- · Digital laptop sized safe
- DVD player