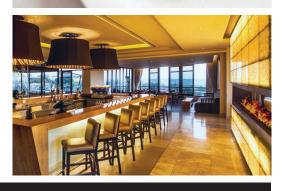

### Dining/Bar

- · Luce restaurant authentic Italian cuisine fused with flavours
- The Island Bar adjacent to the pool
- · The Whisky and Cigar lounge

READ MORE (>)