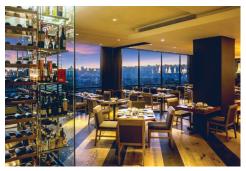

### Dining/Bar

- · Luce restaurant authentic Italian cuisine fused with flavours
- The Island Bar adjacent to the pool
- · The Whisky and Cigar lounge

READ MORE (>)