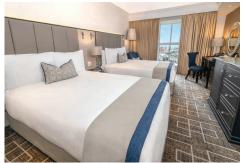

## **Guest Bedrooms**

Our accommodation is classically styled, with a focus on rich finishes and furnishings, while ensuring an atmosphere of comfort and relaxation. All of our rooms and suites boast spectacular views of Table Mountain, the bustling Table Bay Harbour and Waterfront or the Cape Town city centre.

#### Rooms include:

- · In-room controlled air-conditioning
- · Complimentary unlimited WiFi
- · Tea and coffee station with coffee plunger
- · Mini fridge stocked on request (charged on consumption)
- Large work desk
- Interactive Smart TV with full DSTV bouquet
- · Large electronic safe with charging facility
- USB and USBC plugs on both sides of the bed