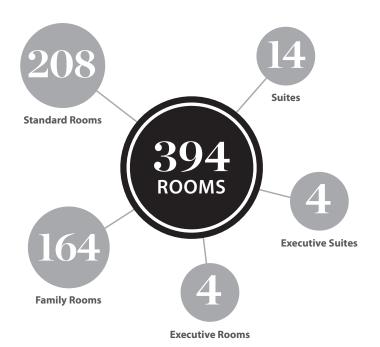

## **Guest Bedrooms**

Our accommodation is classically styled, with a focus on rich finishes and furnishings, while ensuring an atmosphere of comfort and relaxation. All of our rooms and suites boast spectacular views of Table Mountain, the bustling Table Bay Harbour and Waterfront or the Cape Town city centre.