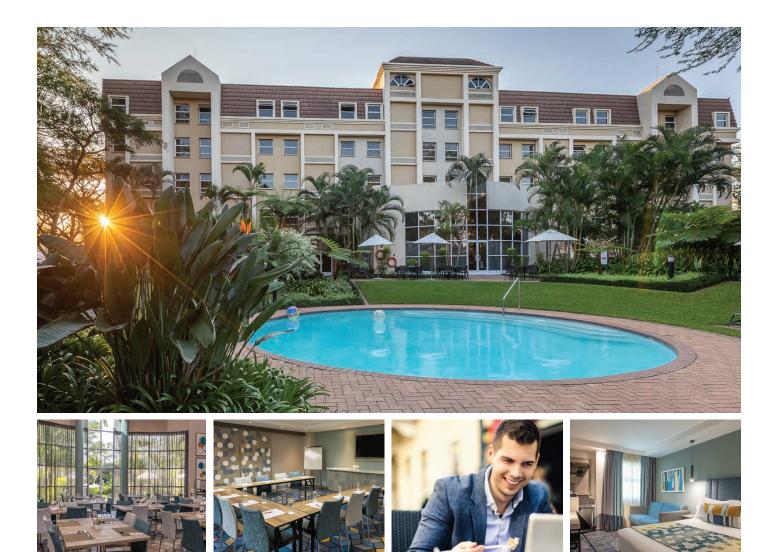

# Convenient, affordable and modern accommodation

StayEasy Mbombela is located in Mbombela, and offers easy access to some of Mpumalanga's most spectacular tourist attractions.

### On Offer

- 115 comfortable en-suite rooms
- In-room tea and coffee facilities, electronic safe and air conditioning
- Select DSTV channels
- Complimentary unlimited WiFi
- Everyday Breakfast offered from 06h30 09h30

### Other facilities

- Outdoor swimming pool
- Self-service workstation
- Meeting room that can accommodate up to 15 delegates